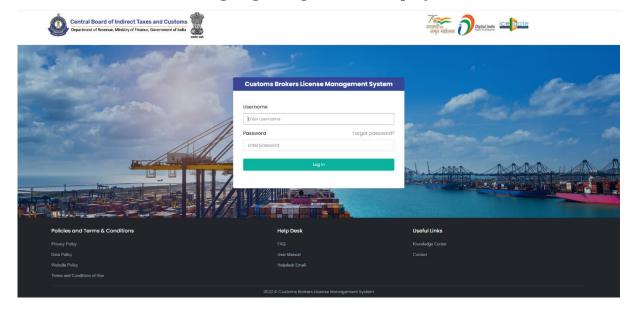

### 1. Login Process

Customs Brokers must log into CBLMS to submit any application. Login process is explained in following steps:

a. Open CBLMS portal URL i.e. "<u>https://cblms.gov.in</u>" in web browser. Following Login Page will be displayed.

- b. Username i.e. PAN and password are sent as SMS to the mobile number (which is registered on ICEGATE) of the CB.
- c. Login form details:
  - a. <u>Username</u>: PAN of the Customs Broker is his username.

- <u>Password</u>: It is the secret data which will be known only to CB. Password for the first Login will be sent as SMS to the mobile number (which is registered on ICEGATE) of the CB.
- c. <u>Forgot Password</u>: This link can be used by Customs Broker to reset the password in case he has forgotten the password.
- d. <u>Log in</u>: Press this button after entering Username and Password to log into the account.
- d. After pressing the "Log In" button on login page, an OTP will be sent as SMS to the registered mobile number of the Customs Broker and following OTP page will be shown.