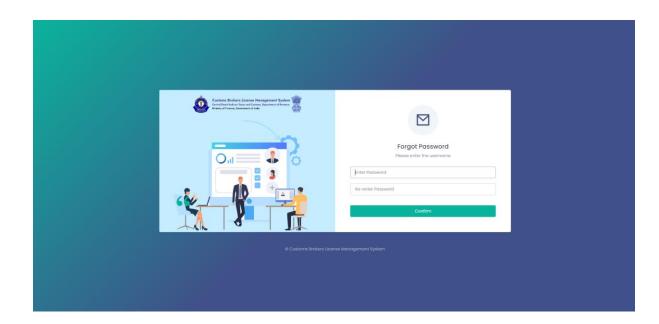

### 2. Password Reset Process (Forgot Password)

Customs Brokers can reset their password using the "Forgot Password" link on the Login Page of CBLMS. After clicking the link, following pages are displayed:

a. **Username Page** – Enter the username i.e PAN on this page. After entering the username press Confirm button.

| ۵<br>دد بر ا |                            | Experimentary of the experimen |  |
|--------------|----------------------------|--------------------------------------------------------------------------------------------------------------------------------------------------------------------------------------------------------------------------------------------------------------------------------------------------------------------------------------------------------------------------------------------------------------------------------------------------------------------------------------------------------------------------------------------------------------------------------------------------------------------------------------------------------------------------------------------------------------------------------------------------------------------------------------------------------------------------------------------------------------------------------------------------------------------------------------------------------------------------------------------------------------------------------------------------------------------------------------------------------------------------------------------------------------------------------------------------------------------------------------------------------------------------------------------------------------------------------------------------------------------------------------------------------------------------------------------------------------------------------------------------------------------------------------------------------------------------------------------------------------------------------------------------------------------------------------------------------------------------------------------------------------------------------------------------------------------------------------------------------------------------------------------------------------------------------------------------------------------------------------------------------------------------------------------------------------------------------------------------------------------------------|--|
|              | © Clustoms Brokens Likense | a klanogenerð System                                                                                                                                                                                                                                                                                                                                                                                                                                                                                                                                                                                                                                                                                                                                                                                                                                                                                                                                                                                                                                                                                                                                                                                                                                                                                                                                                                                                                                                                                                                                                                                                                                                                                                                                                                                                                                                                                                                                                                                                                                                                                                           |  |