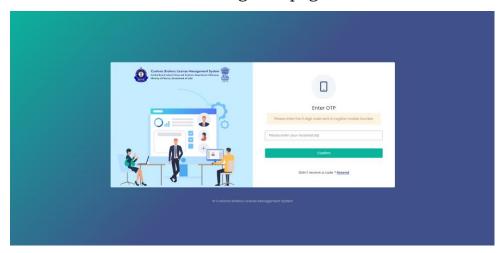

- <u>Password</u>: It is the secret data which will be known only to CB. Password for the first Login will be sent as SMS to the mobile number (which is registered on ICEGATE) of the CB.
- c. <u>Forgot Password</u>: This link can be used by Customs Broker to reset the password in case he has forgotten the password.
- d. <u>Log in</u>: Press this button after entering Username and Password to log into the account.
- d. After pressing the "Log In" button on login page, an OTP will be sent as SMS to the registered mobile number of the Customs Broker and following OTP page will be shown.

Enter the received OTP in the OTP field. After that press Confirm button.

If OTP is not received, then "Resend" OTP link can be used to send the OTP again to the registered mobile number.

e.