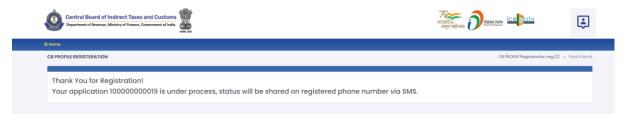

If CB has submitted his CB profile data then the following page will be shown displaying the list of applications submitted hy CB.

|                 |                         |                                                | अज़िदिश्व<br>अमृत महोत्सव U Power To Exposer |           |
|-----------------|-------------------------|------------------------------------------------|----------------------------------------------|-----------|
| © Home          |                         |                                                |                                              |           |
|                 | Customs Broke           | ers License Management System Application List |                                              |           |
| Application No. | Application Form Type   | Policy Section                                 | Submission Date                              | Status    |
| 10000000019     | CB Profile Registration | Custom House Mumbai                            | 02-Oct-2022                                  | Submitted |