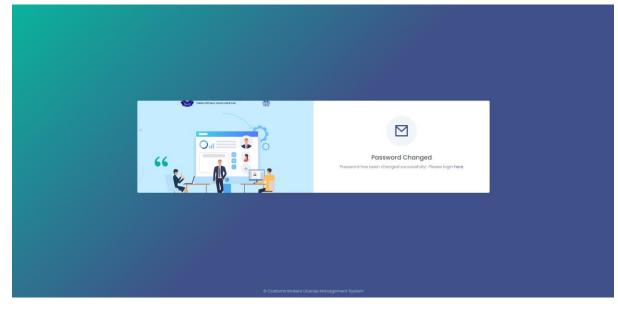

d. **Password Changed Confirmation Page** – Following screen is displayed to confirm that password of the user is changed.

e.