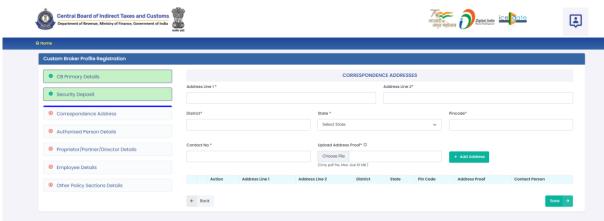

#### c. Correspondence Address

In this section, CB should enter all the addresses of his offices. Customs Brokers can add more than one address in this section. Following screen is displayed for this section:

- I. Address Line 1: Address part has been divided in 2 parts. This is the first part which stores the first half part of the address like flat no., house no, society, locality etc.
- **II. Address Line 2:** This is the second part which stores the second half part of the address like village, city, landmark etc..
- **III. District:** This is to store the District name of the address
- **IV. State:** State wherein the address is located.
- V. **Pin Code:** This is the PIN code of the address.
- VI. Contact No.: This is the telephone no. for this address.
- **VII. Upload Address Proof:** In this field CB should upload the scanned copy of the proof of the address. Following documents can be used as proof of address:
  - A. Water Bill,
  - B. Telephone (landline or post paid mobile bill),

- C. Electricity bill,
- D. Income Tax Assessment Order,
- E. Election Commission Photo ID card,
- F. Proof of Gas Connection,
- G. Certificate from Employer of reputed companies on letter head,
- H. Spouse's passport copy (First and last page including family details mentioning applicant's name as spouse of the passport holder), (provided the applicant's present address matches the address mentioned in the spouse's passport),
- I. Aadhaar Card,
- J. Rent Agreement,
- K. Photo Passbook of running Bank Account (Scheduled Public Sector Banks, Scheduled Private Sector Indian Banks and Regional Rural Banks only).
- **VIII.** Add Address Button: This button will add the address in CBLMS. Multiple addresses can be added using this button. All added addresses are shown in the table at the button of the page.
  - IX. Edit Icon ( ) CB can use this icon to edit the address details which have already been added. All added addresses are shown in a table at the bottom of the page where this icon button is shown. After clicking this edit icon button, a popup form will open wherein CB can update the address.